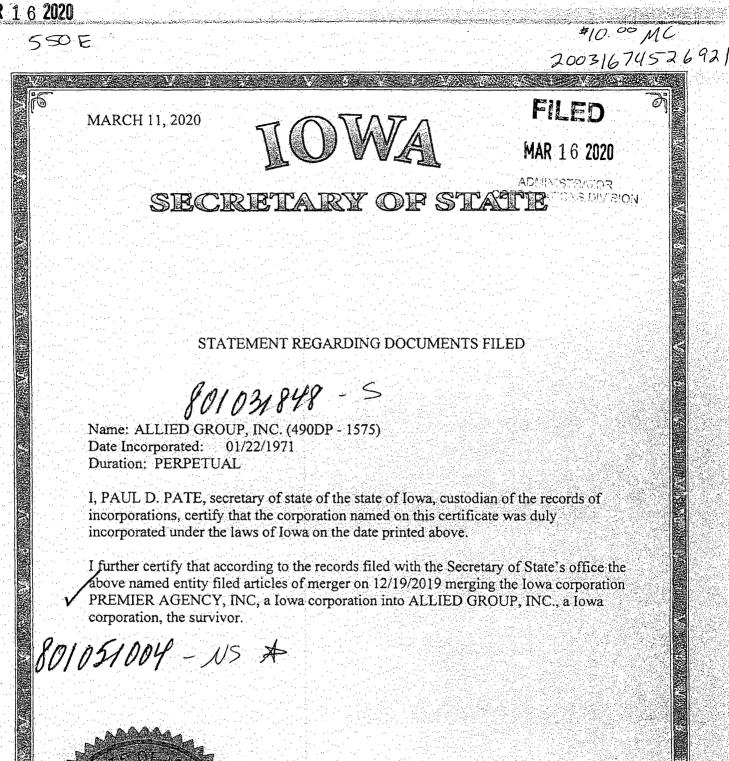

MAR 1 6 2020





PAUL D. PATE SECRETARY OF STATE





Lansing, Michigan

This is to Certify That a Certificate evidencing merger or consolidation into, or conversion with another corporation of

PLACER INSURANCE AGENCY

*a(n) Iowa FOREIGN PROFIT CORPORATION. was filed in this office on 16th day of March , 2020.* 

This Certificate of Withdrawal is issued pursuant to the provisions of 1972 PA 284, MCL 450.2032, for profit corporations, or 1982 PA 162, MCL 450.3032, for nonprofit corporations.

The authority of the corporation to transact business or conduct affairs in Michigan shall cease.

The authority of the resident agent in Michigan to accept service of process against the corporation is deemed revoked.

This certificate is in due form, made by me as the proper officer, and is entitled to have full